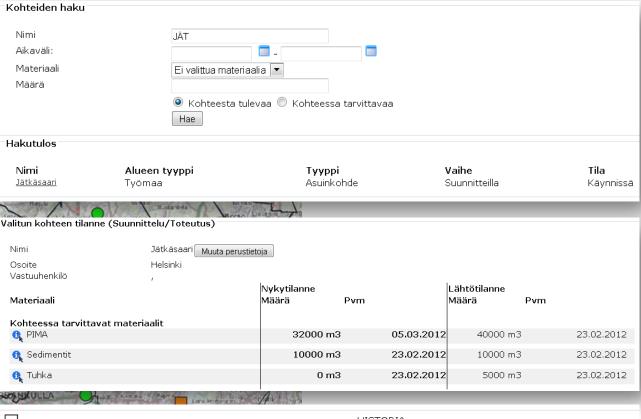

## **UPDATED STOCK ACCOUNTING**

#### **REAL-TIME VOLUME DATA**

Site: Jätkäsaari, massastabilointi

| HISTORIA                          |           |               |                      |                                      |  |  |  |
|-----------------------------------|-----------|---------------|----------------------|--------------------------------------|--|--|--|
| Materiaali                        | Määrä     | Pvm           | Kommentti            | Mistä / mihin                        |  |  |  |
| Kohteesta tule                    |           |               |                      |                                      |  |  |  |
| Savi, stabiloitu                  | ▲ 46000 n | n3 14.04.2013 |                      | Muutos lähtötilanteeseen             |  |  |  |
| Savi, stabiloitu                  | -50 n     | n3 15.04.2013 | mäinen Jätkäs        | aaren kuorma Ida Aalbergin puisto    |  |  |  |
| Savi, stabiloitu                  | -1000 n   | n3 14.04.2013 | Kas ikan maisem      | nointiin Vuosaaren vanha kaatopaikka |  |  |  |
| Kohteessa tarvittavat materiaalit |           |               |                      |                                      |  |  |  |
| Muu                               |           | n3 14.04.2013 |                      | Muutos lähtötilanteeseen             |  |  |  |
| Muu                               | -50 n     | n3 14.04.2013 | Sementtiä            | Muutos lähtötilanteeseen             |  |  |  |
| Savi                              | 85000 n   | n3 14.04.2013 |                      | Muutos lähtötilanteeseen             |  |  |  |
| Savi                              | -1000 n   | n3 14.04.2013 | Toinen kuorma        | Jätkäsaari,ruoppaus                  |  |  |  |
| Savi                              | -1000 n   | n3 14.04.2013 | Ensimmäinen kullirma | a Jätkäsaari,ruoppaus                |  |  |  |
|                                   |           |               |                      |                                      |  |  |  |
| Tuhka                             | 1000 n    | n3 14.04.2013 |                      | Muutos lähtötilanteeseen             |  |  |  |
| Tuhka                             | -50 n     | n3 14.04.2013 | Tuhkatoimitus        | Muutos lähtötilanteeseen             |  |  |  |

Transported: 50 m3 of clay

#### Site: Ida Aalbergin puisto