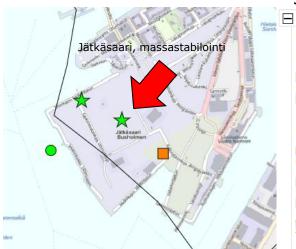

## **UPDATED STOCK ACCOUNTING**

#### **REAL-TIME VOLUME DATA**

Site: Jätkäsaari, massastabilointi

| HISTORIA                          |           |               |                      |                                      |  |  |  |
|-----------------------------------|-----------|---------------|----------------------|--------------------------------------|--|--|--|
| Materiaali                        | Määrä     | Pvm           | Kommentti            | Mistä / mihin                        |  |  |  |
| Kohteesta tule                    |           |               |                      |                                      |  |  |  |
| Savi, stabiloitu                  | ▲ 46000 n | n3 14.04.2013 |                      | Muutos lähtötilanteeseen             |  |  |  |
| Savi, stabiloitu                  | -50 n     | n3 15.04.2013 | mäinen Jätkäs        | aaren kuorma Ida Aalbergin puisto    |  |  |  |
| Savi, stabiloitu                  | -1000 n   | n3 14.04.2013 | Kas ikan maisem      | nointiin Vuosaaren vanha kaatopaikka |  |  |  |
| Kohteessa tarvittavat materiaalit |           |               |                      |                                      |  |  |  |
| Muu                               |           | n3 14.04.2013 |                      | Muutos lähtötilanteeseen             |  |  |  |
| Muu                               | -50 n     | n3 14.04.2013 | Sementtiä            | Muutos lähtötilanteeseen             |  |  |  |
| Savi                              | 85000 n   | n3 14.04.2013 |                      | Muutos lähtötilanteeseen             |  |  |  |
| Savi                              | -1000 n   | n3 14.04.2013 | Toinen kuorma        | Jätkäsaari,ruoppaus                  |  |  |  |
| Savi                              | -1000 n   | n3 14.04.2013 | Ensimmäinen kullirma | a Jätkäsaari,ruoppaus                |  |  |  |
|                                   |           |               |                      |                                      |  |  |  |
| Tuhka                             | 1000 n    | n3 14.04.2013 |                      | Muutos lähtötilanteeseen             |  |  |  |
| Tuhka                             | -50 n     | n3 14.04.2013 | Tuhkatoimitus        | Muutos lähtötilanteeseen             |  |  |  |

Transported: 50 m3 of clay