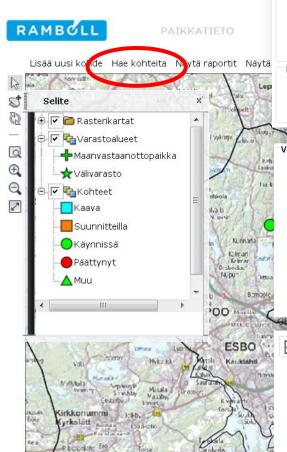

## **MAP MANAGEMENT TOOLS**

## **ADD SITE**

## **SEARCH SITE**

| _ |                          |                                   | HISTORIA |           |                          |  |  |  |  |
|---|--------------------------|-----------------------------------|----------|-----------|--------------------------|--|--|--|--|
|   | Materiaali               | Määrä                             | Pvm      | Kommentti | Mistä / mihin            |  |  |  |  |
|   | Kohteesta tulevat        | materiaalit                       |          |           |                          |  |  |  |  |
|   | Kohteessa tarvitta       | Kohteessa tarvittavat materiaalit |          |           |                          |  |  |  |  |
|   | PIMA 40000 m3 23.02.2012 |                                   |          |           | Muutos lähtötilanteeseen |  |  |  |  |