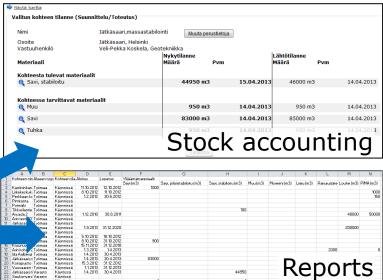

## **UPDATED STOCK ACCOUNTING**

#### **REAL-TIME VOLUME DATA**

Site: Jätkäsaari, massastabilointi

| HISTORIA                          |           |               |                      |                                      |  |  |  |
|-----------------------------------|-----------|---------------|----------------------|--------------------------------------|--|--|--|
| Materiaali                        | Määrä     | Pvm           | Kommentti            | Mistä / mihin                        |  |  |  |
| Kohteesta tule                    |           |               |                      |                                      |  |  |  |
| Savi, stabiloitu                  | ▲ 46000 n | n3 14.04.2013 |                      | Muutos lähtötilanteeseen             |  |  |  |
| Savi, stabiloitu                  | -50 n     | n3 15.04.2013 | mäinen Jätkäs        | aaren kuorma Ida Aalbergin puisto    |  |  |  |
| Savi, stabiloitu                  | -1000 n   | n3 14.04.2013 | Kas ikan maisem      | nointiin Vuosaaren vanha kaatopaikka |  |  |  |
| Kohteessa tarvittavat materiaalit |           |               |                      |                                      |  |  |  |
| Muu                               |           | n3 14.04.2013 |                      | Muutos lähtötilanteeseen             |  |  |  |
| Muu                               | -50 n     | n3 14.04.2013 | Sementtiä            | Muutos lähtötilanteeseen             |  |  |  |
| Savi                              | 85000 n   | n3 14.04.2013 |                      | Muutos lähtötilanteeseen             |  |  |  |
| Savi                              | -1000 n   | n3 14.04.2013 | Toinen kuorma        | Jätkäsaari,ruoppaus                  |  |  |  |
| Savi                              | -1000 n   | n3 14.04.2013 | Ensimmäinen kullirma | a Jätkäsaari,ruoppaus                |  |  |  |
|                                   |           |               |                      |                                      |  |  |  |
| Tuhka                             | 1000 n    | n3 14.04.2013 |                      | Muutos lähtötilanteeseen             |  |  |  |
| Tuhka                             | -50 n     | n3 14.04.2013 | Tuhkatoimitus        | Muutos lähtötilanteeseen             |  |  |  |

Transported: 50 m3 of clay

#### Site: Ida Aalbergin puisto