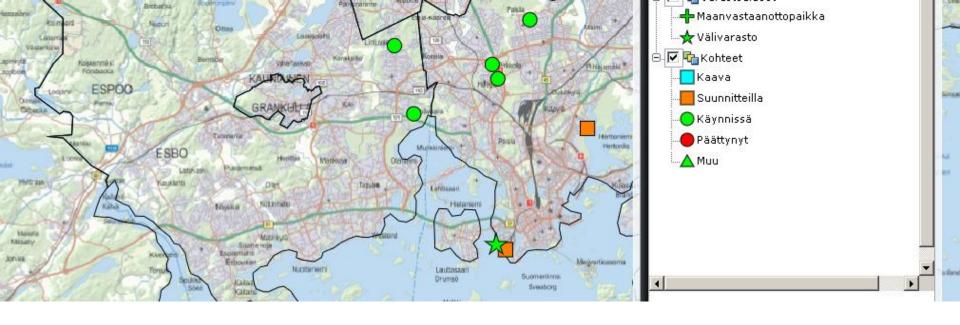

# RMSS MAPPING LEVELS

#### **Geographical level:**

- Country
- Regional (largest cities)
- · Metropolitan area

#### Temporal building phase:

- · City planning
- Planning
- Ongoing
- Ended