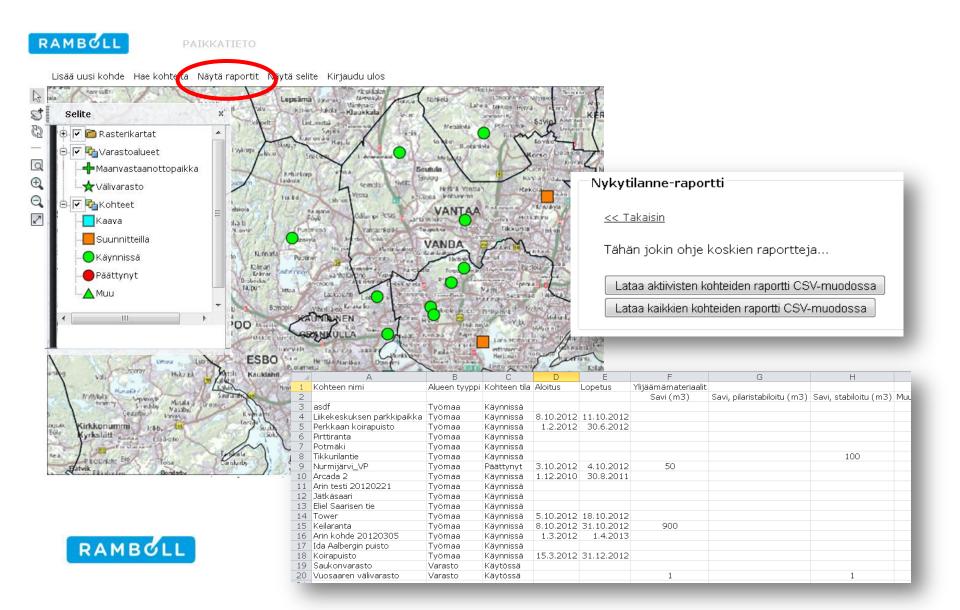

| Määrä                             | Pvm      | Kommentti | Mistä / mihin            |  |  |  |  |
|   | Kohteesta tulevat        | materiaalit                       |          |           |                          |  |  |  |  |
|   | Kohteessa tarvitta       | Kohteessa tarvittavat materiaalit |          |           |                          |  |  |  |  |
|   | PIMA 40000 m3 23.02.2012 |                                   |          |           | Muutos lähtötilanteeseen |  |  |  |  |

Loputkin pois

Voimalaitos 1

Arin kohde 20120305 Arin kohde 20120305

Muutos lähtötilanteeseen

Muutos lähtötilanteeseen

Fi tiedossa

-6000 m3 08.03.2012

-2000 m3 05.03.2012

10000 m323.02.2012

5000 m323.02.2012

-5000 m3 23.02.2012

RAMBOLL

PIMA

PIMA

Tuhka

Tuhka

Sedimentit

### **REPORTS**



# TEST RMSS CONTACT RAMBOLL TO PUT UP YOUR OWN MAP SITE

http://maps.ramboll.fi/absoils/

• Username: absoils

• Password: absoils-2012

#### Veli-Pekka Koskela

Project manager Geotechnics veli-pekka.koskela@ramboll.fi M +358-50-5935354

Ramboll Finland Säterinkatu 6, PL 25 02601 Espoo FINLAND www.ramboll.fi



## **THANK YOU!**