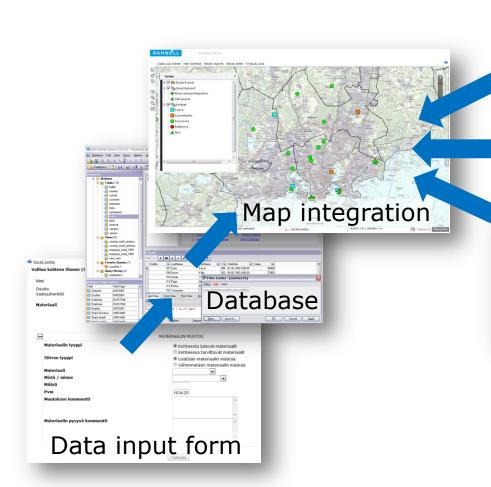

## **MAP MANAGEMENT TOOLS**

## **ADD SITE**

## **SEARCH SITE**

| _ |                          |                                   | HISTORIA |           |                          |  |  |  |  |
|---|--------------------------|-----------------------------------|----------|-----------|--------------------------|--|--|--|--|
|   | Materiaali               | Määrä                             | Pvm      | Kommentti | Mistä / mihin            |  |  |  |  |
|   | Kohteesta tulevat        | materiaalit                       |          |           |                          |  |  |  |  |
|   | Kohteessa tarvitta       | Kohteessa tarvittavat materiaalit |          |           |                          |  |  |  |  |
|   | PIMA 40000 m3 23.02.2012 |                                   |          |           | Muutos lähtötilanteeseen |  |  |  |  |

### **REPORTS**