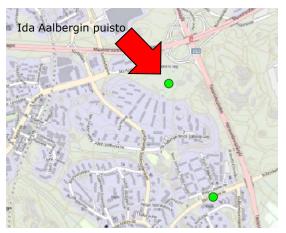

| 85000 n   | n3 14.04.2013 |                      | Muutos lähtötilanteeseen             |  |  |  |
| Savi                              | -1000 n   | n3 14.04.2013 | Toinen kuorma        | Jätkäsaari,ruoppaus                  |  |  |  |
| Savi                              | -1000 n   | n3 14.04.2013 | Ensimmäinen kullirma | a Jätkäsaari,ruoppaus                |  |  |  |
|                                   |           |               |                      |                                      |  |  |  |
| Tuhka                             | 1000 n    | n3 14.04.2013 |                      | Muutos lähtötilanteeseen             |  |  |  |
| Tuhka                             | -50 n     | n3 14.04.2013 | Tuhkatoimitus        | Muutos lähtötilanteeseen             |  |  |  |



Transported: 50 m3 of clay

#### Site: Ida Aalbergin puisto





## **MAP MANAGEMENT TOOLS**





## **ADD SITE**



## **SEARCH SITE**





| _ |                          |                                   | HISTORIA |           |                          |  |  |  |  |
|---|--------------------------|-----------------------------------|----------|-----------|--------------------------|--|--|--|--|
|   | Materiaali               | Määrä                             | Pvm      | Kommentti | Mistä / mihin            |  |  |  |  |
|   | Kohteesta tulevat        | materiaalit                       |          |           |                          |  |  |  |  |
|   | Kohteessa tarvitta       | Kohteessa tarvittavat materiaalit |          |           |                          |  |  |  |  |
|