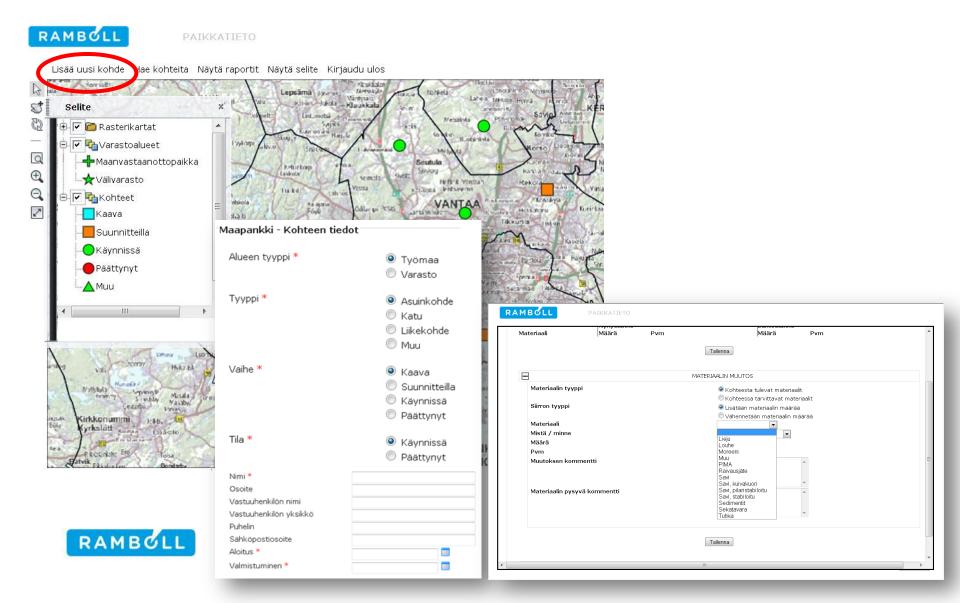

avi                              | -1000 n   | n3 14.04.2013 | Toinen kuorma        | Jätkäsaari,ruoppaus                  |  |  |  |
| Savi                              | -1000 n   | n3 14.04.2013 | Ensimmäinen kullirma | a Jätkäsaari,ruoppaus                |  |  |  |
|                                   |           |               |                      |                                      |  |  |  |
| Tuhka                             | 1000 n    | n3 14.04.2013 |                      | Muutos lähtötilanteeseen             |  |  |  |
| Tuhka                             | -50 n     | n3 14.04.2013 | Tuhkatoimitus        | Muutos lähtötilanteeseen             |  |  |  |



Transported: 50 m3 of clay

#### Site: Ida Aalbergin puisto





## **MAP MANAGEMENT TOOLS**





## **ADD SITE**



## **SEARCH SITE**





| _ |                          |                                   | HISTORIA |           |                          |  |  |  |  |
|---|--------------------------|-----------------------------------|----------|-----------|--------------------------|--|--|--|--|
|   | Materiaali               | Määrä                             | Pvm      | Kommentti | Mistä / mihin            |  |  |  |  |
|   | Kohteesta tulevat        | materiaalit                       |          |           |                          |  |  |  |  |
|   | Kohteessa tarvitta       | Kohteessa tarvittavat materiaalit |          |           |                          |  |  |  |  |
|   | PIMA 40000 m3 23.02.2012 |                                   |          |           | Muutos lähtötilanteeseen |