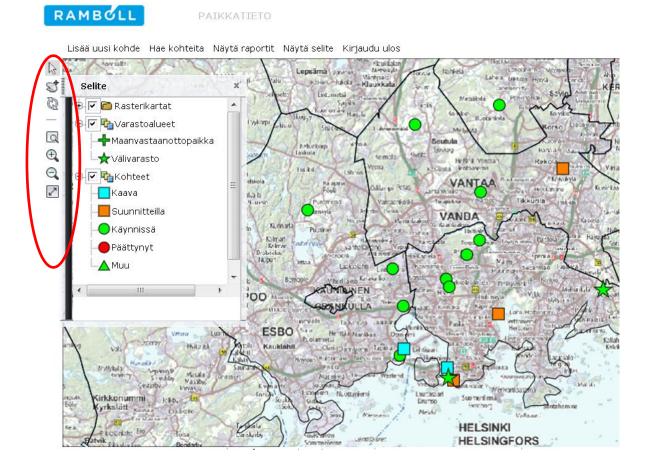

|  |  |  |
| Savi                              | -1000 n   | n3 14.04.2013 | Toinen kuorma        | Jätkäsaari,ruoppaus                  |  |  |  |
| Savi                              | -1000 n   | n3 14.04.2013 | Ensimmäinen kullirma | a Jätkäsaari,ruoppaus                |  |  |  |
|                                   |           |               |                      |                                      |  |  |  |
| Tuhka                             | 1000 n    | n3 14.04.2013 |                      | Muutos lähtötilanteeseen             |  |  |  |
| Tuhka                             | -50 n     | n3 14.04.2013 | Tuhkatoimitus        | Muutos lähtötilanteeseen             |  |  |  |



Transported: 50 m3 of clay

#### Site: Ida Aalbergin puisto





## **MAP MANAGEMENT TOOLS**





## **ADD SITE**



## **SEARCH SITE**





| _ |                          |                                   | HISTORIA |           |                          |  |  |  |  |
|---|--------------------------|-----------------------------------|----------|-----------|--------------------------|--|--|--|--|
|   | Materiaali               | Määrä                             | Pvm      | Kommentti | Mistä / mihin            |  |  |  |  |
|   | Kohteesta tulevat        | materiaalit                       |          |           |                          |  |  |  |  |
|   | Kohteessa tarvitta       | Kohteessa tarvittavat materiaalit |          |           |                          |  |  |  |  |
|   | PIMA 40000 m3 23.02.2012 |                                   |          |           | Muutos