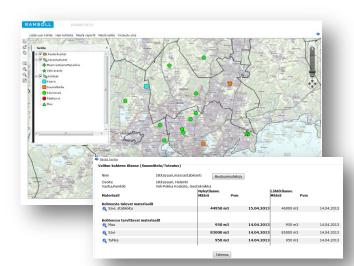

## **UPDATED STOCK ACCOUNTING**

#### **REAL-TIME VOLUME DATA**

Site: Jätkäsaari, massastabilointi

| HISTORIA                          |           |               |                      |                                      |  |  |  |
|-----------------------------------|-----------|---------------|----------------------|--------------------------------------|--|--|--|
| Materiaali                        | Määrä     | Pvm           | Kommentti            | Mistä / mihin                        |  |  |  |
| Kohteesta tule                    |           |               |                      |                                      |  |  |  |
| Savi, stabiloitu                  | ▲ 46000 n | n3 14.04.2013 |                      | Muutos lähtötilanteeseen             |  |  |  |
| Savi, stabiloitu                  | -50 n     | n3 15.04.2013 | mäinen Jätkäs        | aaren kuorma Ida Aalbergin puisto    |  |  |  |
| Savi, stabiloitu                  | -1000 n   | n3 14.04.2013 | Kas ikan maisem      | nointiin Vuosaaren vanha kaatopaikka |  |  |  |
| Kohteessa tarvittavat materiaalit |           |               |                      |                                      |  |  |  |
| Muu                               |           | n3 14.04.2013 |                      | Muutos lähtötilanteeseen             |  |  |  |
| Muu                               | -50 n     | n3 14.04.2013 | Sementtiä            | Muutos lähtötilanteeseen             |  |  |  |
| Savi                              | 85000 n   | n3 14.04.2013 |                      | Muutos lähtötilanteeseen             |  |  |  |
| Savi                              | -1000 n   | n3 14.04.2013 | Toinen kuorma        | Jätkäsaari,ruoppaus                  |  |  |  |
| Savi                              | -1000 n   | n3 14.04.2013 | Ensimmäinen kullirma | a Jätkäsaari,ruoppaus                |  |  |  |
|                                   |           |               |                      |                                      |  |  |  |
| Tuhka                             | 1000 n    | n3 14.04.2013 |                      | Muutos lähtötilanteeseen             |  |  |  |
| Tuhka                             | -50 n     | n3 14.04.2013 | Tuhkatoimitus        | Muutos lähtötilanteeseen             |  |  |  |

Transported: 50 m3 of clay

#### Site: Ida Aalbergin puisto