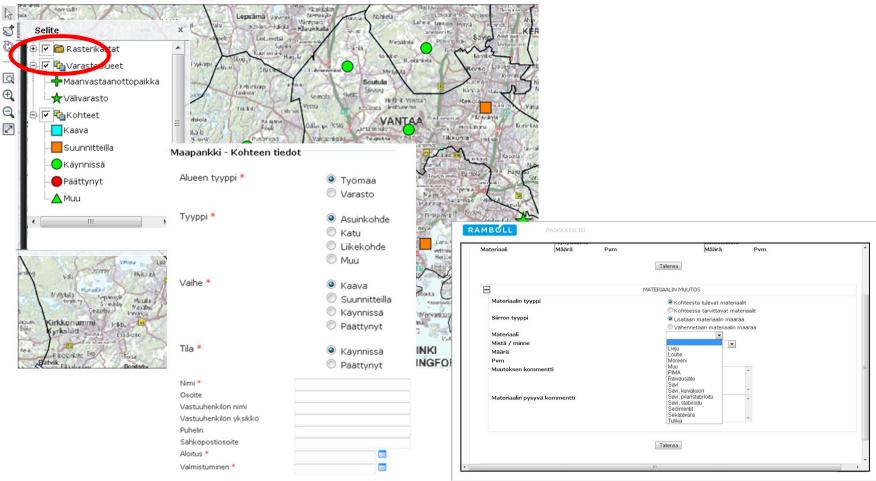

### MAP MANAGEMENT TOOLS

PAIKKATIETO

Lisää uusi kohde Hae kohteita Näytä raportit Näytä selite Kirjaudu ulos screen Julola - Klaukkala Selite Rasterikartat **₹**arastoalueet Q 🕂 Maanvastaanottopaikka Rehickorp. ★Välivarasto Q ▼ Whateet VANTAA d sale Kaava Suunnitteilla VANDA Kunnarla Käynnissä Päättynyt NUpu1 A Muu **ESBO** Shechby Masala Masala Kirkkonummi Suomeni ma yrkslätt ... HELSINKI HELSINGFORS

### ADD SITE