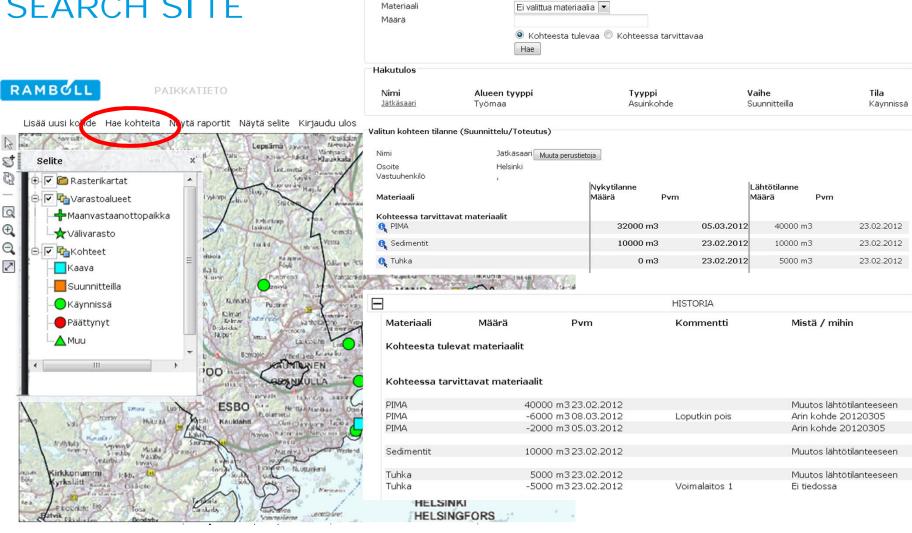

is easy to use and read no special skills needed
- Big picture of large geographical area makes decision making easier
- Informative communication with all the counterparts
- Cost-effective save money by recycling



















### MAP MANAGEMENT TOOLS



PAIKKATIETO

Lisää uusi kohde Hae kohteita Näytä raportit Näytä selite Kirjaudu ulos screen Julola - Klaukkala Selite Rasterikartat **₹**arastoalueet Q 🕂 Maanvastaanottopaikka Rehickorp. ★Välivarasto Q ▼ Whateet VANTAA d sale Kaava Suunnitteilla VANDA Kunnarla Käynnissä Päättynyt NUpu1 A Muu **ESBO** Shechby Masala Masala Kirkkonummi Suomeni ma yrkslätt ... HELSINKI HELSINGFORS



















### ADD SITE

#### RAMBOLL

Lisää uusi kohde Hae kohteita Näytä raportit Näytä selite Kirjaudu ulos





















### SEARCH SITE



Kohteiden haku

JÄT

Nimi

Aikaväli:



















### **REPORTS**

RAMBOLL

PATKKATTETO

Lisää uusi kohde Hae kohteita Näytä raportit Näytä selite Kirjaudu ulos Manteral KSHAN-Jukola - Klaukkala St 3 Q 🕂 Maanvastaanottopaikka Nykytilanne-raportti 0 --**★**Välivarasto Q << Takaisin VANTAA elskola ----Kaava d Gale - Suunnitteilla Tähän jokin ohje koskien raportteja... VANDA Käynnissä Päättynyt Lataa aktiivisten kohteiden raportti CSV-muodossa Dobtska A Muu Lataa kaikkien kohteiden raportti CSV-muodossa WADMINUNEN. **ESBO** Alueen tyyppi Kohteen tila Aloitus Lopetus Ylijäämämateriaalit Savi, pilaristabiloitu (m3) Savi, stabiloitu (m3) Muu Savi (m3) Työmaa Käynnissä Liikekeskuksen parkkipaikka Työmaa Käynnissä 8.10.2012 11.10.2012 Perkkaan koirapuisto Työmaa Käynnissä 1.2.2012 30.6.201